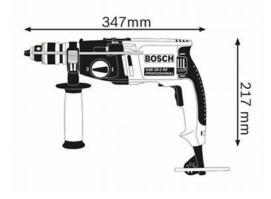

### Technical data

| Rated input power            | 800 W                                                                                                                                                   |
|------------------------------|---------------------------------------------------------------------------------------------------------------------------------------------------------|
| No-load speed, 1st gear      | 0 – 1,100 rpm                                                                                                                                           |
| No-load speed, 2nd gear      | 3,000 rpm                                                                                                                                               |
| Weight                       | 2.5 kg                                                                                                                                                  |
| Rated speed                  | 740 rpm                                                                                                                                                 |
| Rated torque                 | 5.2 / 2.0 Nm                                                                                                                                            |
| Chuck capacity, min./max.    | 1.5 – 13 mm                                                                                                                                             |
| Tool dimensions (width)      | 85 mm                                                                                                                                                   |
| Tool dimensions (length)     | 346 mm                                                                                                                                                  |
| Tool dimensions (height)     | 220 mm                                                                                                                                                  |
| Impact rate at no-load speed | 0 – 48,000 bpm                                                                                                                                          |
| Noise level                  | The A-rated noise level of the<br>power tool is typically as<br>follows: Sound pressure level<br>dB(A); Sound power level dB<br>(A). Uncertainty K= dB. |