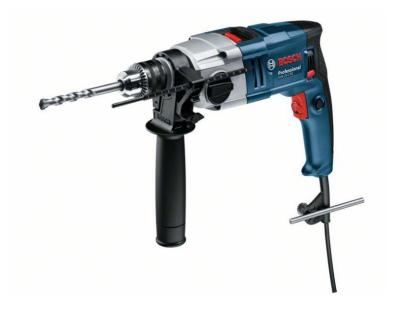

# 0 601 1A2 1F1 – GSB 20-2 RE

| Material number  | 0 601 1A2 1F1 |
|------------------|---------------|
| EAN              | 3165140644624 |
| Auxiliary handle | $\checkmark$  |
| Chuck key        | $\checkmark$  |
| Depth gauge      | $\checkmark$  |

#### Positioning

Powerful, dual-speed impact drill with superior durability and performance

#### User benefit

- Increased robustness with pot stacked metal gear housing design
- Powerful 800 W motor for enhanced performance and durability
- 2 gear functionality for dual speed coupled with dual mode impact shifter for increased versatility