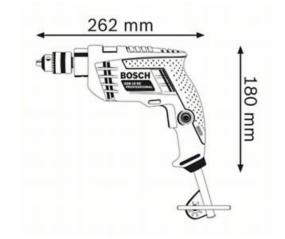

### **Technical data**

| Rated input power               | 450 W                                                                                                                                       |
|---------------------------------|---------------------------------------------------------------------------------------------------------------------------------------------|
| No-load speed, 1st gear         | 2,600 rpm                                                                                                                                   |
| Power output                    | 250 W                                                                                                                                       |
| Weight                          | 1.5 kg                                                                                                                                      |
| Drill spindle connecting thread | 3/8"-24 UNF                                                                                                                                 |
| Chuck capacity, min./max.       | 1.5 – 10 mm                                                                                                                                 |
| Tool dimensions (width)         | 69 mm                                                                                                                                       |
| Tool dimensions (length)        | 262 mm                                                                                                                                      |
| Tool dimensions (height)        | 180 mm                                                                                                                                      |
| Impact rate at no-load speed    | 25,700 bpm                                                                                                                                  |
| Voltage, electrical             | 220-230 V                                                                                                                                   |
| Noise level                     | The A-rated noise level of the power tool is typically as follows: Sound pressure level dB(A); Sound power level dB (A). Uncertainty K= dB. |