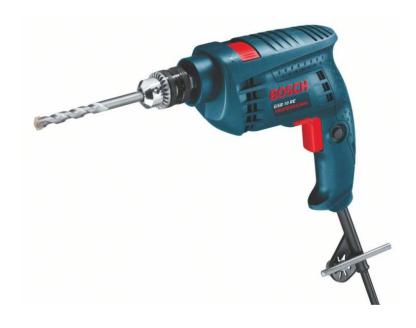

# 0 601 216 1FL - GSB 450 (Wrap)

| Material number | 0 601 216 1FL |
|-----------------|---------------|
| EAN             | 3165140939935 |

## 0 601 216 1FL - GSB 450 (Wrap)

### **Positioning**

Compactness and power redefined in this class

#### **User benefit**

- Robust and powerful 500 W motor
- Extremely compact for working in tight spaces and overhead
- Low weight of only 1.5 kg for fatigue-free working