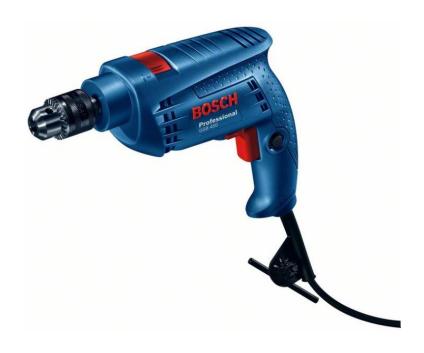

### **Positioning**

Compactness and power redefined in this class

#### **User benefit**

- Robust and powerful 500 W motor
- Extremely compact for working in tight spaces and overhead
- Low weight of only 1.5 kg for fatigue-free working