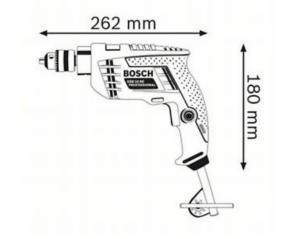

### Technical data

| Rated input power               | 450 W                                                                                                                                       |
|---------------------------------|---------------------------------------------------------------------------------------------------------------------------------------------|
| No-load speed, 1st gear         | 0 rpm                                                                                                                                       |
| Power output                    | 250 W                                                                                                                                       |
| Weight                          | 1.5 kg                                                                                                                                      |
| Drill spindle connecting thread | 3/8"-24 UNF                                                                                                                                 |
| Chuck capacity, min./max.       | 1.5 – 10 mm                                                                                                                                 |
| Tool dimensions (width)         | 69 mm                                                                                                                                       |
| Tool dimensions (length)        | 262 mm                                                                                                                                      |
| Tool dimensions (height)        | 180 mm                                                                                                                                      |
| Impact rate at no-load speed    | 0 bpm                                                                                                                                       |
| Voltage, electrical             | 220-230 V                                                                                                                                   |
| Noise level                     | The A-rated noise level of the power tool is typically as follows: Sound pressure level dB(A); Sound power level dB (A). Uncertainty K= dB. |