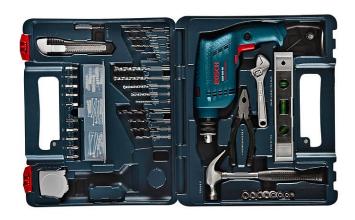

# 0 601 216 1F8 – GSB 500 RE

| Material number                  | 0 601 216 1F8 |
|----------------------------------|---------------|
| EAN                              | 3165140709132 |
| <b>Tool box</b><br>2 609 160 136 | $\checkmark$  |