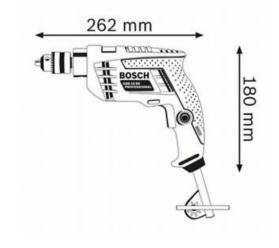

#### **Technical data**

| Rated input power               | 450 W                                                                                                                                                   |
|---------------------------------|---------------------------------------------------------------------------------------------------------------------------------------------------------|
| No-load speed, 1st gear         | 0 rpm                                                                                                                                                   |
| Power output                    | 250 W                                                                                                                                                   |
| Weight                          | 1.5 kg                                                                                                                                                  |
| Drill spindle connecting thread | 3/8"-24 UNF                                                                                                                                             |
| Chuck capacity, min./max.       | 1.5 – 10 mm                                                                                                                                             |
| Tool dimensions (width)         | 69 mm                                                                                                                                                   |
| Tool dimensions (length)        | 262 mm                                                                                                                                                  |
| Tool dimensions (height)        | 180 mm                                                                                                                                                  |
| Impact rate at no-load speed    | 0 bpm                                                                                                                                                   |
| Voltage, electrical             | 220–230 V                                                                                                                                               |
| Noise level                     | The A-rated noise level of the<br>power tool is typically as<br>follows: Sound pressure level<br>dB(A); Sound power level dB<br>(A). Uncertainty K= dB. |