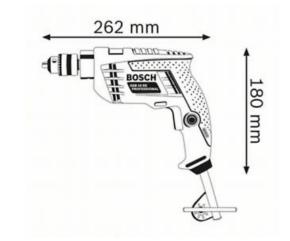

### Technical data

| Rated input power               | 450 W                                                                                                                                       |
|---------------------------------|---------------------------------------------------------------------------------------------------------------------------------------------|
| No-load speed, 1st gear         | 0 – 0 rpm                                                                                                                                   |
| Power output                    | 250 W                                                                                                                                       |
| Weight                          | 1.5 kg                                                                                                                                      |
| Drill spindle connecting thread | 3/8"-24 UNF                                                                                                                                 |
| Chuck capacity, min./max.       | 1.5 – 10 mm                                                                                                                                 |
| Tool dimensions (width)         | 69 mm                                                                                                                                       |
| Tool dimensions (length)        | 262 mm                                                                                                                                      |
| Tool dimensions (height)        | 180 mm                                                                                                                                      |
| Impact rate at no-load speed    | 0 – 0 bpm                                                                                                                                   |
| Voltage, electrical             | 220-230 V                                                                                                                                   |
| Noise level                     | The A-rated noise level of the power tool is typically as follows: Sound pressure level dB(A); Sound power level dB (A). Uncertainty K= dB. |