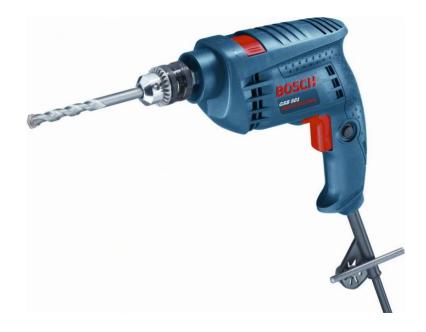

## 0 601 216 1FD - GSB 501

## **Positioning**

Compactness and power redefined in this class

#### **User benefit**

- Robust and powerful 500 W motor
- Extremely compact for working in tight spaces and overhead
- Low weight of only 1.5 kg for fatigue-free working