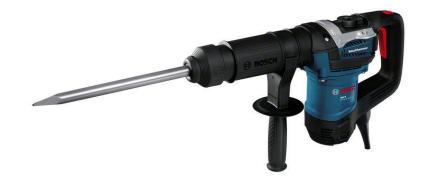

# 0 611 337 0F0 - GSH 5

| Material number | 0 611 337 0F0 |
|-----------------|---------------|
| EAN             | 4059952631899 |

## **Technical data**

| Rated input power                         | 1.100 W                                                                                                                                             |
|-------------------------------------------|-----------------------------------------------------------------------------------------------------------------------------------------------------|
| Impact energy (according to EPTA 05/2016) | 7.5 J                                                                                                                                               |
| Impact rate at rated speed                | 2,850 bpm                                                                                                                                           |
| Weight                                    | 5,6 kg                                                                                                                                              |
| Tool dimensions (width)                   | 110 mm                                                                                                                                              |
| Tool dimensions (length)                  | 465 mm                                                                                                                                              |
| Tool dimensions (height)                  | 240 mm                                                                                                                                              |
| Tool holder                               | SDS max                                                                                                                                             |
| Noise level                               | The A-rated noise level of the power tool is typically as follows: Sound pressure level 96 dB(A); Sound power level 107 dB(A). Uncertainty K= 3 dB. |

### **Positioning**

Longer lifetime with power that impresses in its class

### **User benefit**

- Reduced contact pressure & long hammer tube for good and balanced performance
- 15% higher impact force ensure high material removal rate
- Strengthen impact housing for longest lifetime in the class