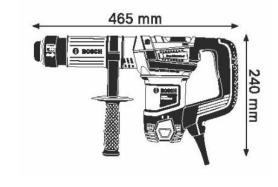

## **Technical data**

| Rated input power                         | 1.100 W                                                                                                                                             |
|-------------------------------------------|-----------------------------------------------------------------------------------------------------------------------------------------------------|
| Impact energy (according to EPTA 05/2016) | 7.5 J                                                                                                                                               |
| Impact rate at rated speed                | 2,850 bpm                                                                                                                                           |
| Weight                                    | 5,6 kg                                                                                                                                              |
| Tool dimensions (width)                   | 110 mm                                                                                                                                              |
| Tool dimensions (length)                  | 465 mm                                                                                                                                              |
| Tool dimensions (height)                  | 240 mm                                                                                                                                              |
| Tool holder                               | SDS max                                                                                                                                             |
| Noise level                               | The A-rated noise level of the power tool is typically as follows: Sound pressure level 96 dB(A); Sound power level 107 dB(A). Uncertainty K= 3 dB. |