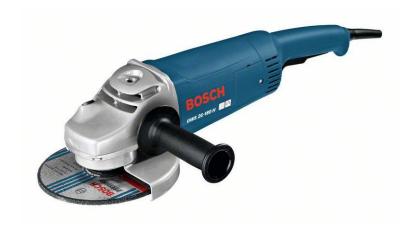

## **Positioning**

■ Top performance for the toughest applications

#### **User benefit**

- Powerful 2600 W motor with maximum reserves of power for greatest material removal and fastest work progress
- Double-sealed ball bearings and the especially sturdy gearing guarantee a long lifetime
- Armoured coils that protect the motor against sharp grinding dust ensure long lifetime