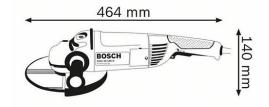

#### **Technical data**

| Rated input power       | 2.600 W                                                                                                                                     |
|-------------------------|---------------------------------------------------------------------------------------------------------------------------------------------|
| No-load speed           | 6,500 rpm                                                                                                                                   |
| Grinding spindle thread | M14                                                                                                                                         |
| Main handle             | Barrel                                                                                                                                      |
| Disc diameter           | 230 mm                                                                                                                                      |
| Weight                  | 6,0 kg                                                                                                                                      |
| Switch                  | PROtection Switch                                                                                                                           |
| Noise level             | The A-rated noise level of the power tool is typically as follows: Sound pressure level dB(A); Sound power level dB (A). Uncertainty K= dB. |