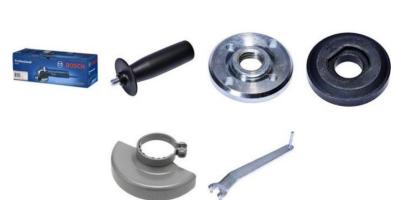

## 0 601 396 0F0 - GWS 900-100

| Material number                   | 0 601 396 0F0 |
|-----------------------------------|---------------|
| EAN                               | 3165140861137 |
| Auxiliary handle                  | ✓             |
| Carton box                        | ✓             |
| Protective guard<br>1 605 510 224 | <b>√</b>      |
| Wrench                            | ✓             |