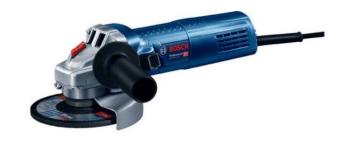

# 0 601 396 0F0 – GWS 900-100

### **Positioning**

■ A 900 W built for tough jobs!

#### **User benefit**

- Superior grinding/cutting performance due to high power and torque at 900 W
- Best-in-class hand control due to palm-fit grip size and ergonomic design
- Long lifetime under tough working conditions and heavy workloads due to robust design and components