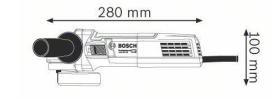

### **Technical data**

| Rated input power        | 900 W                                                                                                                                               |
|--------------------------|-----------------------------------------------------------------------------------------------------------------------------------------------------|
| No-load speed            | 0 rpm                                                                                                                                               |
| Power output             | 450 W                                                                                                                                               |
| Grinding spindle thread  | M10                                                                                                                                                 |
| Disc diameter            | 100 mm                                                                                                                                              |
| Tool dimensions (width)  | 73 mm                                                                                                                                               |
| Tool dimensions (length) | 280 mm                                                                                                                                              |
| Tool dimensions (height) | 100 mm                                                                                                                                              |
| Weight                   | 1,9 kg                                                                                                                                              |
| Switch                   | Lockable Switch                                                                                                                                     |
| Noise level              | The A-rated noise level of the power tool is typically as follows: Sound pressure level 93 dB(A); Sound power level 104 dB(A). Uncertainty K= 3 dB. |