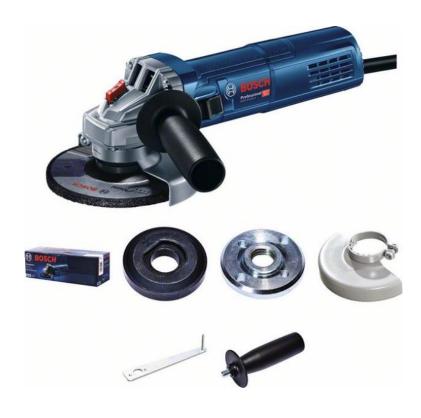

### **Technical data**

| Rated input power        | 900 W                                                                                                                                               |
|--------------------------|-----------------------------------------------------------------------------------------------------------------------------------------------------|
| No-load speed            | 2,800 – 11,000 rpm                                                                                                                                  |
| Power output             | 450 W                                                                                                                                               |
| Grinding spindle thread  | M14                                                                                                                                                 |
| Disc diameter            | 125 mm                                                                                                                                              |
| Tool dimensions (width)  | 73 mm                                                                                                                                               |
| Tool dimensions (length) | 280 mm                                                                                                                                              |
| Tool dimensions (height) | 100 mm                                                                                                                                              |
| Weight                   | 1,9 kg                                                                                                                                              |
| Switch                   | Lockable Switch                                                                                                                                     |
| Noise level              | The A-rated noise level of the power tool is typically as follows: Sound pressure level 93 dB(A); Sound power level 104 dB(A). Uncertainty K= 3 dB. |

#### **User benefit**

- Superior grinding/cutting performance due to high power and torque at 900 W
- Best-in-class hand control due to palm-fit grip size and ergonomic design
- Long lifetime under tough working conditions and heavy workloads due to robust design and components
- Multi-application and accessories due to speed pre-selection function