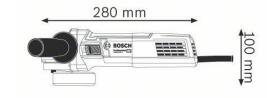

### **Technical data**

| Rated input power        | 900 W                                                                                                                                               |
|--------------------------|-----------------------------------------------------------------------------------------------------------------------------------------------------|
| No-load speed            | 2,800 – 11,000 rpm                                                                                                                                  |
| Power output             | 450 W                                                                                                                                               |
| Grinding spindle thread  | M14                                                                                                                                                 |
| Disc diameter            | 125 mm                                                                                                                                              |
| Tool dimensions (width)  | 73 mm                                                                                                                                               |
| Tool dimensions (length) | 280 mm                                                                                                                                              |
| Tool dimensions (height) | 100 mm                                                                                                                                              |
| Weight                   | 1,9 kg                                                                                                                                              |
| Switch                   | Lockable Switch                                                                                                                                     |
| Noise level              | The A-rated noise level of the power tool is typically as follows: Sound pressure level 93 dB(A); Sound power level 104 dB(A). Uncertainty K= 3 dB. |